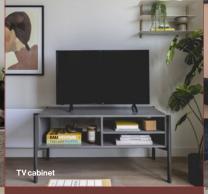

#### Living room

Open plan living area with wooden flooring. Sofa, coffee table, TV unit with storage and dining table & chairs.