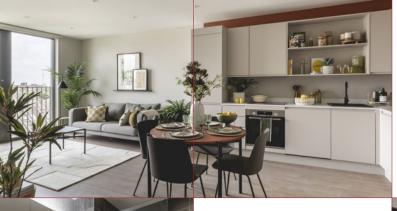

#### Living room

Open plan living area with wooden flooring. Sofa, coffee table, TV unit with storage and dining table & chairs.

#### Kitchen

Fully fitted kitchen and utility cupboard, appliances include fridge with freezer compartment, Beko oven and hob, dishwasher and washing machine.