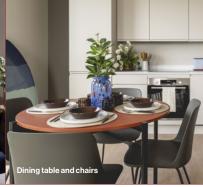

#### Living room

Open plan living area with wooden flooring. Sofa, coffee table, TV unit with storage and dining table & chairs.