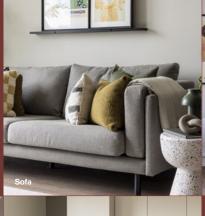

#### Living room

Open plan living area with wooden flooring. Sofa, coffee table, TV unit with storage and dining table & chairs.