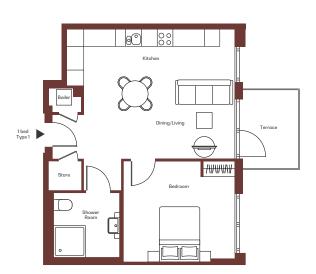

## Floor plan

1 bedroom apartments

Type 1 From 663 sq ft

1 bedroom apartments

Type 1 From 663 sq ft

Inspired