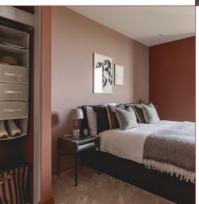

#### **Bedroom**

King size ottoman bed with storage and bespoke bedside tables, built-in wardrobe with floor to ceiling mirrors.