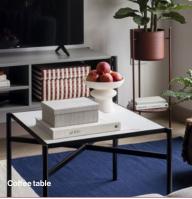

#### Living room

Open plan living area with wooden flooring. Sofa, coffee table, TV unit with storage and dining table & chairs.