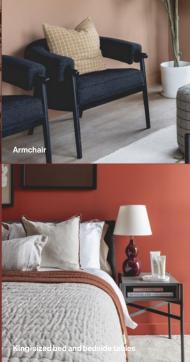

#### **Bedroom**

King size ottoman bed with storage and bespoke bedside tables, built-in wardrobe with floor to ceiling mirrors.