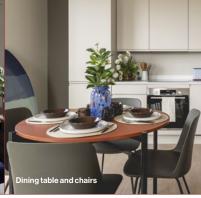

### Living room

Open plan living area with wooden flooring. Sofa, coffee table, TV unit with storage and dining table & chairs.