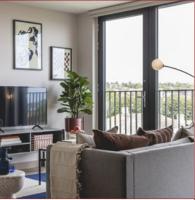

### Living room

Open plan living area with wooden flooring. Sofa, coffee table, TV unit with storage and dining table & chairs.