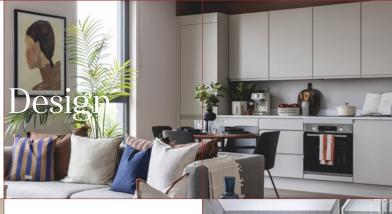

### Living room

Open plan living area with wooden flooring. Sofa, coffee table, TV unit with storage and dining table & chairs.

#### Kitchen

Fully fitted kitchen and utility cupboard, appliances include fridge with freezer compartment, Beko oven and hob, dishwasher and washing machine.