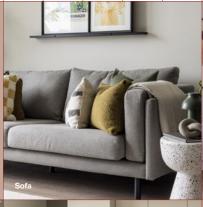

### Living room

Open plan living area with wooden flooring. Sofa, coffee table, TV unit with storage and dining table & chairs.