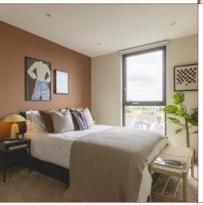

#### **Bedroom**

King size ottoman bed with storage and bespoke bedside tables, built-in wardrobe with floor to ceiling mirrors.