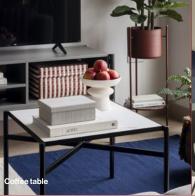

### Living room

Open plan living area with wooden flooring. Sofa, coffee table, TV unit with storage and dining table & chairs.