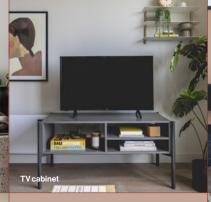

### Living room

Open plan living area with wooden flooring. Sofa, coffee table, TV unit with storage and dining table & chairs.