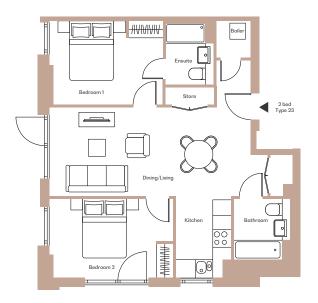

dditional costs and licences. Please speak to the On-site Team.

- On-site team on hand to help
- Plenty of secure on-site bike storage
- Rooftop terraces
- Work spaces
- TV lounge
- Freedom to decorate
- Pet wash











2 bedroom apartments

Type 23 From 758 sq ft



# Inspired





# Specification

### Living room

Open plan living area with wooden flooring. Sofa, coffee table, TV unit with storage and dining table & chairs.

#### Kitchen

Fully fitted kitchen and utility cupboard, appliances include fridge with freezer compartment, Beko oven and hob, dishwasher and washing machine.

#### **Bedroom**

King size ottoman bed with storage and bespoke bedside tables, built-in wardrobe with floor to ceiling mirrors.

#### Bathroom

Ensuite bathroom with heated towel rail.

## Floor plan