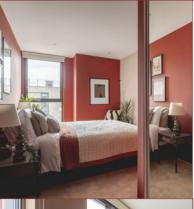

#### **Bedroom**

King size ottoman bed with storage and bespoke bedside tables, built-in wardrobe with floor to ceiling mirrors.