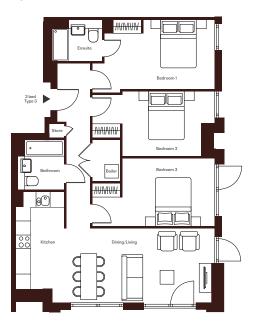

3 bedroom apartments

Type 3 From 1033 sq ft

Furniture package

Our interior designers have put together a bespoke furniture package that's already in place when you move in.

All homes in Hove Gardens come with these amenities and extras for free. Some may incur additional costs and licences. Please speak to the On-site Team.

3 bedroom apartments

Type 3 From 1033 sq ft

## Floor plan