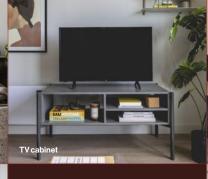

### Living room

Open plan living area with wooden flooring. Sofa, coffee table, TV unit with storage and dining table & chairs.