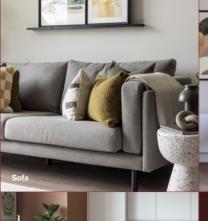

### Living room

Open plan living area with wooden flooring. Sofa, coffee table, TV unit with storage and dining table & chairs.