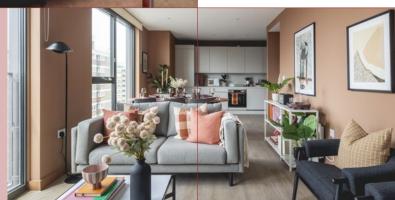

### Living room

Open plan living area with wooden flooring. Sofa, coffee table, TV unit with storage and dining table & chairs.

#### Kitchen

Fully fitted kitchen and utility cupboard, appliances include fridge with freezer compartment, Beko oven and hob, dishwasher and washing machine.