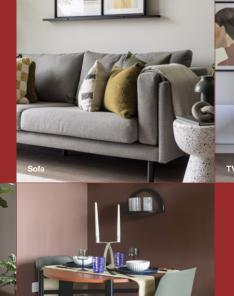

# **Furniture** package

Our interior designers have put together a bespoke furniture package that's already in place when you move in.

### Living room

Open plan living area with wooden flooring. Sofa, coffee table, TV unit with storage and dining table & chairs.