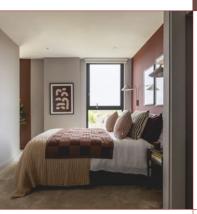

#### **Bedroom**

King size ottoman bed with storage and bespoke bedside tables, built-in wardrobe with floor to ceiling mirrors.