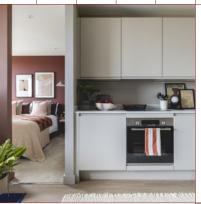

#### **Kitchen**

Fully fitted kitchen and utility cupboard, appliances include fridge with freezer compartment, Beko oven and hob, dishwasher and washing machine.