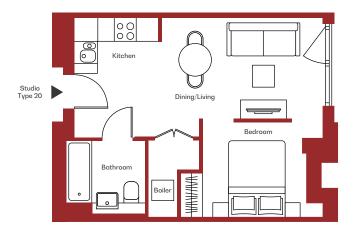

# Floor plan

# Studio apartments

Type 20 Size from 404 sqft

- Work spaces

Studio apartments

Type 20 Size from 404 sqft